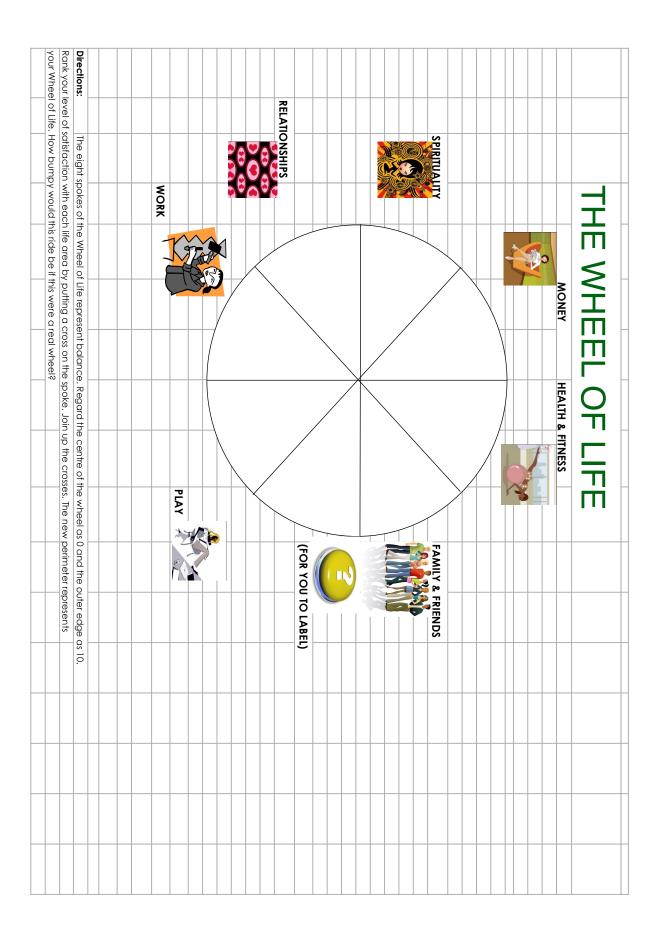

\_



\_

|                | One or more objects in this workbook such as shapes, WordArt, or text boxes may allow text to overflow the object boundaries. Earlier versions of Excel do not recognize this option and will hide overflowing text. | Minor loss of fidelity |                | Any effects on this object will be removed. Any text that overflows the boundaries of this graphic will appear clipped. | Significant loss of functionality | The following features in this workbook are not supported by earlier versions of Excel. These features may be lost or degraded when opening this workbook in an earlier version of Excel or if you save this workbook in an earlier file format. | Compatibility Report for WHEEL OF LIFE.version1.xls<br>Run on 23/02/2011 10:02 |
|----------------|----------